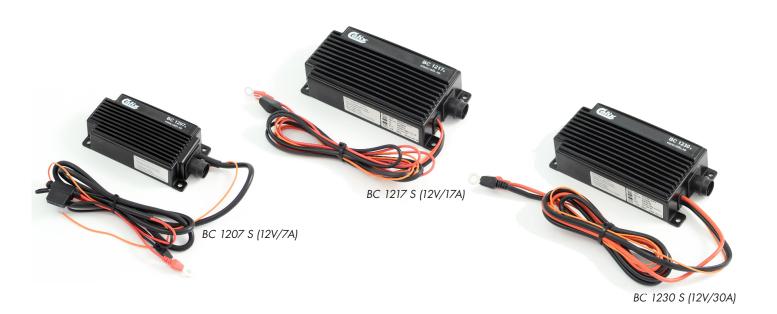

## Calix battery charger with 12V output for an immobiliser function

Calix continues to develop its products and is expanding the collection with battery charger prepared for the immobiliser function.

BC 1207 S, BC 1217 S and BC 1230 S are equipped with a 2 meter single conductor that provides a 12V signal that is intended to be used for connection to an immobiliser function.

BC 1207 S = Battery Charger, 12 volt, 7 amps, S (=Immobiliser)

| Product   | Part no. | Available |
|-----------|----------|-----------|
| BC 1207 S | 1753911  | Feb. 2014 |
| BC 1217 S | 1753936  | Feb. 2014 |
| BC 1230 S | 1753933  | Feb. 2014 |